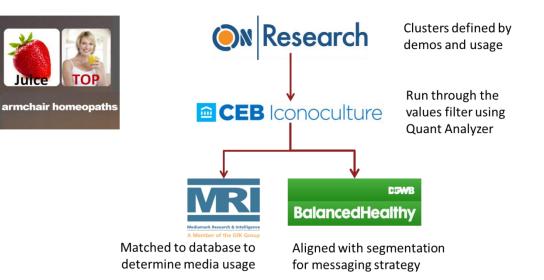

| · Francisco - Constantino - Co |







A Barrier and American Ameri American A

Section and the section of the section

### **Methodology and Sources**



### Anatomy of a Persona

| 🍎 🔒 healthy